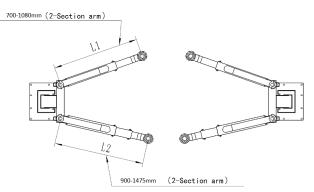

### Highlights

- •3800KG lifting capacity, ideal starter model with a TOP price performance ratio for auto repair workshop
- •Double-side manual unlocking system, easy operating and handling
- •Strong synchronization cables and cable pulley ensures safety and durability.
- •2-stage asymmetric and telescopic lifting arms as standard
- Automatic lifting arm lock & unlock system
- •Chain lifting system combined with high quality hydraulic cylinders
- •Max.lifting height switch protects cylinders and ensures safety
- •Low lifting point 100mm, also perfectly suitable for sports vehicles
- •Each lift passed the 115% rated capacity dynamic loading test and