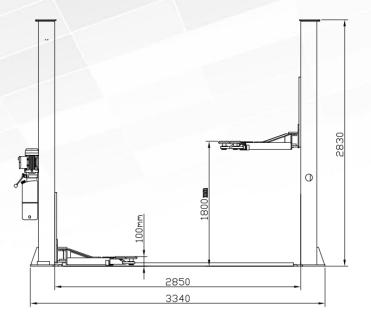

#### **Overall dimension**

### **Specifications**

| opoomoationo       |           |
|--------------------|-----------|
|                    | CAV TP3.8 |
| Capacity           | 3800kg    |
| Max.Lifting height | 1800mm    |
| Min.height         | 100mm     |
| Lifting time       | 45-50s    |
| Power of motor     | 2.2kW     |