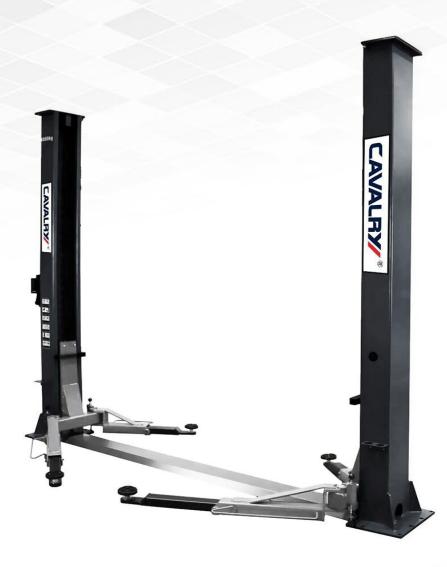

# **CAV TP3.8**

### Highlights

- •3800KG lifting capacity, ideal starter model with a TOP price performance ratio for auto repair workshop
- •Double-side manual unlocking system, easy operating and handling
- •Strong synchronization cables and cable pulley ensures safety and durability.
- •2-stage asymmetric and telescopic lifting arms as standard
- Automatic lifting arm lock & unlock system
- •Chain lifting system combined with high quality hydraulic cylinders
- •Max.lifting height switch protects cylinders and ensures safety
- •Low lifting point 100mm, also perfectly suitable for sports vehicles
- •Each lift passed the 115% rated capacity dynamic loading test and